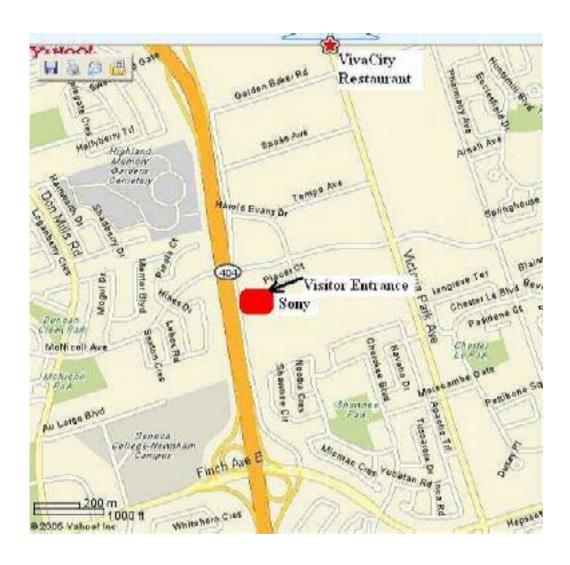

#### **Sony Canada**

115 Gordon Baker Toronto, Ontario

### From the North:

Take the 404 South to Finch Avenue.

Exit Finch Avenue East.

Go east on Finch Avenue.

Just after crossing over Highway 404, turn Left (north) onto Gordon Baker Road.

Sony is 0.3 Km north on your right at 115 Gordon Baker, Parking is behind the building, so go past the building to the next street (Harold Evans Ct.)

Turn Right (East) onto Harold Evans Ct. Follow it around and you will cross McNicoll Ave. after which you will be on Placer Ct.

Follow Placer Ct to the end, and enter Sony's parking lot.

The Visitors entrance is the one under the center of the overhang.