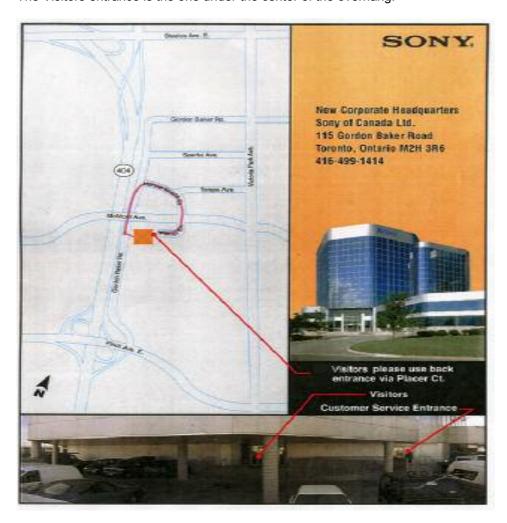

#### **Sony Canada**

115 Gordon Baker Toronto, Ontario

### From the North:

Take the 404 South to Finch Avenue.

Exit Finch Avenue East.

Go east on Finch Avenue.

Just after crossing over Highway 404, turn Left (north) onto Gordon Baker Road.

Sony is 0.3 Km north on your right at 115 Gordon Baker, Parking is behind the building, so go past the building to the next street (Harold Evans Ct.)

Turn Right (East) onto Harold Evans Ct. Follow it around and you will cross McNicoll Ave. after which you will be on Placer Ct.

Follow Placer Ct to the end, and enter Sony's parking lot.

The Visitors entrance is the one under the center of the overhang.